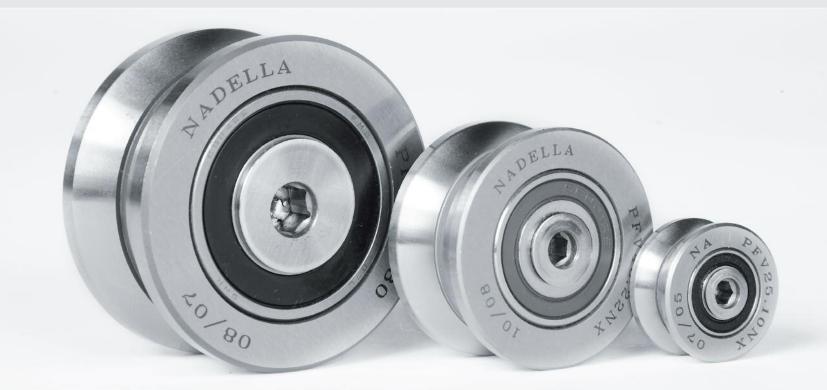

#### INDUSTRY Performance and Reliability

Nadella has developed applications for some of the **most important industrial sectors** in the world.

Nadella's products (Needle Bearings, Linear and Telescopic Rails, Cam Followers, Linear Modules, Rod Ends and Adjusting Nuts) are **successfully** used in the **hardest of applications**.

PielIndustrial automationPackagingSheet metal processingFoundry and IronworksMaterial handlingMachine toolsInstrumentsMarble and ceramic industryGlass and paper industryCutting machines

•••