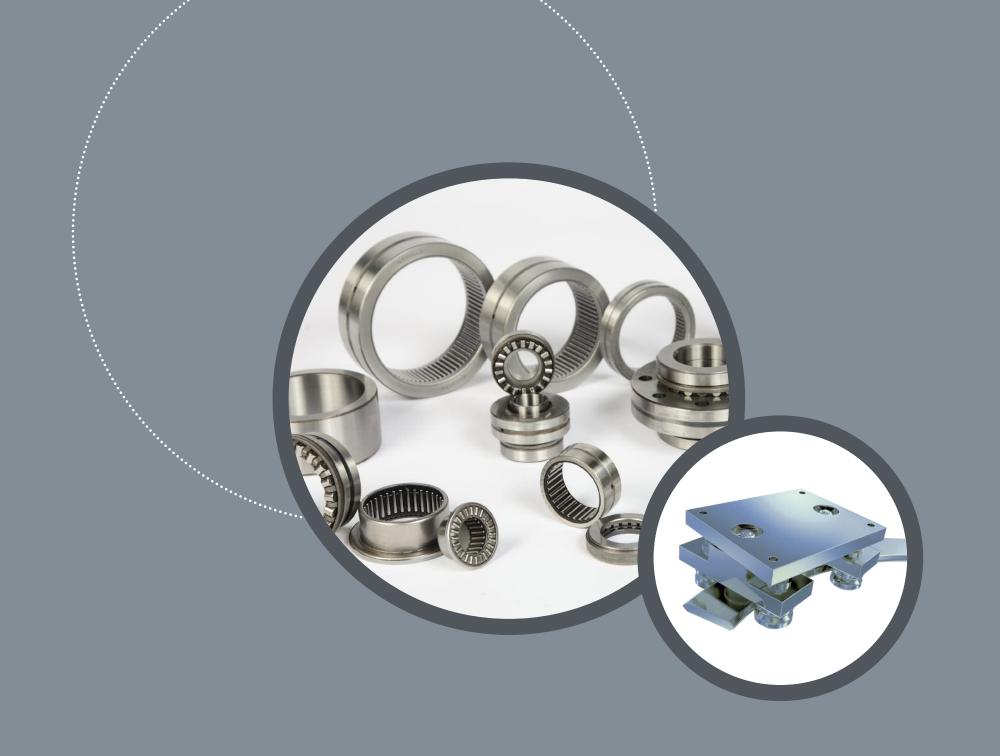

#### INDUSTRY Performance and Reliability

Nadella has developed applications for some of the **most important industrial sectors** in the world.

Nadella's products (Needle Bearings, Linear and Telescopic Rails, Cam Followers, Linear Modules, Rod Ends and Adjusting Nuts) are **successfully** used in the **hardest of applications**.

PielIndustrial automationPackagingSheet metal processingFoundry and IronworksMaterial handlingMachine toolsInstrumentsMarble and ceramic industryGlass and paper industryCutting machines

•••