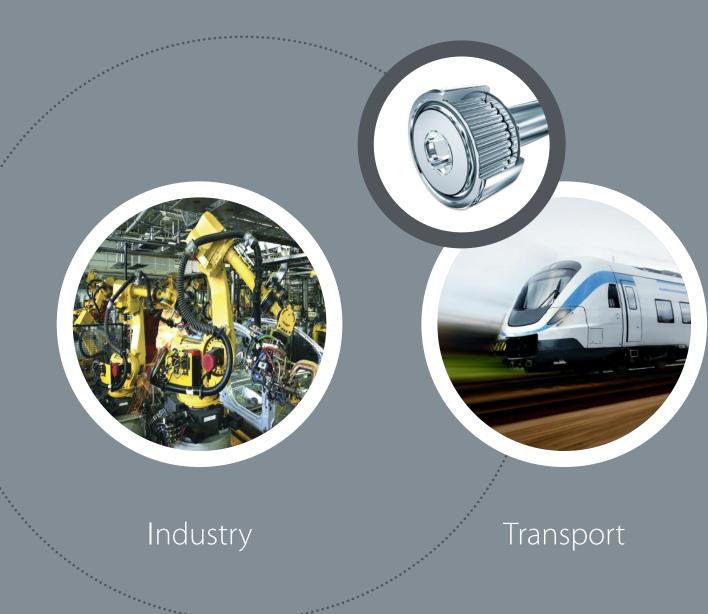

#### INDUSTRY Performance and Reliability

Nadella has developed applications for some of the **most important industrial sectors** in the world.

Nadella's products (Needle Bearings, Linear and Telescopic Rails, Cam Followers, Linear Modules, Rod Ends and Adjusting Nuts) are **successfully** used in the **hardest of applications**.

#### TRANSPORTATION Performance and Durability

## Nadella's products are designed to ensure **long-lasting performances**.

These products offer the best solutions, even for demanding sectors such as transportation, **requiring safe and reliable products** for millions of cycles with little maintenance needed.